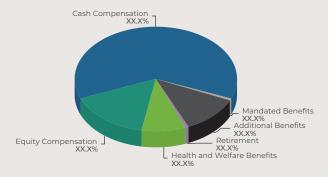

## **Your Total Compensation**

This chart illustrates the contributions by Alera Group toward your compensation and benefits in 2024.

| Cash Compensation            | Employee<br>Contribution | Employer<br>Contribution |
|------------------------------|--------------------------|--------------------------|
| Annual Base Pay              | _                        | BasePay                  |
| Corporate Bonus Target       | _                        | TargetBonus              |
| Overtime Earnings            | _                        | ОТ                       |
| Commission Payments          | _                        | Commission               |
| <b>Equity Compensation</b>   |                          |                          |
| 2024 Options Granted         | _                        | OptionsValue             |
| 2024 RSUs Granted            | _                        | RSUsValue                |
| Health and Welfare Benefits  |                          |                          |
| Medical                      | EEMed                    | ERMed                    |
| Dental                       | EEDen                    | ERDen                    |
| Vision                       | EEVis                    | ERVis                    |
| Health Savings Account       | EEHSA                    | ERHSA                    |
| Short-Term Disability        |                          | ERSTD                    |
| Long-Term Disability         |                          | ERLTD                    |
| Basic Life and AD&D          |                          | ERLife                   |
| Voluntary Life and AD&D*     | EELife                   | _                        |
| Accident                     | EEAccident               | _                        |
| Critical Illness             | EEIIIness                | _                        |
| Hospital Indemnity           | EEHospital               | _                        |
| Business Travel Accident     | _                        | ERBTA                    |
| Retirement                   |                          |                          |
| 401(k)                       | EE401k                   | ER401k                   |
| Additional Benefits          |                          |                          |
| Lifestyle Spending Account   | _                        | ERLifestyle              |
| Pet Insurance                | EEPet                    | _                        |
| Tuition Assistance           | _                        | Tuition                  |
| <b>Mandated Benefits</b>     |                          |                          |
| Social Security and Medicare | EESS                     | ERSS                     |
| Workers' Compensation        | _                        | WorkComp                 |
| Unemployment                 | _                        | Unemploy                 |
| Total Contribution           | EETot                    | ERTot                    |
|                              |                          |                          |