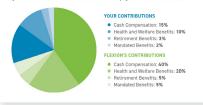

#### Company-Provided Benefits

The chart below illustrates the contributions by Flexion and you toward the benefits that make up your total rewards.