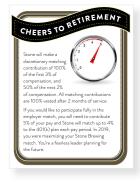

## WHY CONSIDER TOTAL REWARDS STATEMENTS FOR YOUR EMPLOYEES?

**95**%

of all employees who receive statements have a better understanding of their compensation, WHICH RESULTS IN:

Employees who are engaged have