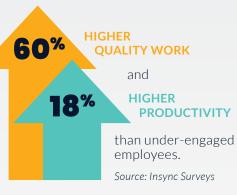

## WHY CONSIDER TOTAL REWARDS STATEMENTS FOR YOUR EMPLOYEES?

**95**%

of all employees who receive statements have a better understanding of their compensation, WHICH RESULTS IN:

Employees who are engaged have

2.5X MORE REVENUES for companies with engaged employees vs. competitors with low engagement levels.

Source: Hay Group Study