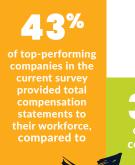

## PULLING IT ALL TOGETHER

In a survey by WorldatWork, HR professionals judged **total** rewards statements to be the single most effective method for communicating the employee value proposition.

**36%** of typical companies