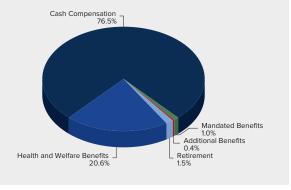

## YOUR TOTAL COMPENSATION

This chart illustrates the contributions by Brown & Brown toward your compensation and benefits in 2024.

| CASH COMPENSATION            | EMPLOYEE<br>CONTRIBUTION | EMPLOYER<br>CONTRIBUTION |
|------------------------------|--------------------------|--------------------------|
| Annual Base Pay              | _                        | \$44,348.92              |
| Corporate Bonus Target       | _                        | \$1,000.00               |
| Overtime Earnings            | _                        | \$3,577.12               |
| HEALTH AND WELFARE BENEFITS  |                          |                          |
| Medical                      | \$930.80                 | \$5,209.10               |
| Dental                       | \$93.34                  | \$373.10                 |
| Vision                       | \$307.06                 | \$5,443.21               |
| Health Savings Account       | \$2,850.00               | \$1,000.00               |
| Short-Term Disability        | _                        | \$237.68                 |
| Long-Term Disability         | _                        | \$241.23                 |
| Basic Life and AD&D          | _                        | \$433.96                 |
| Voluntary Life and AD&D*     | _                        | _                        |
| Accident                     | _                        | _                        |
| Critical Illness             | _                        | _                        |
| Hospital Indemnity           | \$122.52                 | _                        |
| Business Travel Accident     | _                        | \$231.22                 |
| RETIREMENT                   |                          |                          |
| 401(k)                       | \$2,891.75               | \$960.00                 |
| ADDITIONAL BENEFITS          |                          |                          |
| Lifestyle Spending Account   | _                        | \$240.00                 |
| Pet Insurance                | _                        | _                        |
| Tuition Assistance           | _                        | _                        |
| MANDATED BENEFITS            |                          |                          |
| Social Security and Medicare | \$68.90                  | \$68.90                  |
| Workers' Compensation        | _                        | \$138.23                 |
| Unemployment                 | _                        | \$424.14                 |
| TOTAL CONTRIBUTION           | \$7,264.37               | \$63,926.81              |