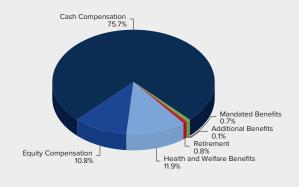

## YOUR TOTAL COMPENSATION

This chart illustrates the contributions by Brown & Brown toward your compensation and benefits in 2024.

| CASH COMPENSATION               | EMPLOYEE<br>CONTRIBUTION | EMPLOYER<br>CONTRIBUTION |
|---------------------------------|--------------------------|--------------------------|
| Annual Base Pay                 | _                        | \$81,786.00              |
| Corporate Bonus Target          | _                        | \$5,200.00               |
| Commission Payments             | _                        | \$151.52                 |
| EQUITY COMPENSATION             |                          |                          |
| 2024 Options Granted            | _                        | \$6,196.11               |
| 2024 RSUs Granted               | _                        | \$6,196.11               |
| HEALTH AND WELFARE BENEFITS     |                          |                          |
| Medical                         | \$802.80                 | \$8,898.54               |
| Dental                          | \$173.14                 | \$692.20                 |
| Vision                          | \$179.06                 | \$2,868.43               |
| Health Savings Account          | \$600.00                 | \$500.00                 |
| Short-Term Disability           | _                        | \$237.68                 |
| Long-Term Disability            | _                        | \$241.23                 |
| Basic Life and AD&D             | _                        | \$289.68                 |
| Voluntary Life and AD&D*        | \$32.80                  | _                        |
| Accident                        | _                        | _                        |
| Critical Illness                | \$238.22                 | _                        |
| Hospital Indemnity              | _                        | _                        |
| <b>Business Travel Accident</b> | _                        | _                        |
| RETIREMENT                      |                          |                          |
| 401(k)                          | \$8,193.81               | \$960.00                 |
| ADDITIONAL BENEFITS             |                          |                          |
| Lifestyle Spending Account      | _                        | \$120.00                 |
| Pet Insurance                   | \$87.50                  | _                        |
| Tuition Assistance              | _                        | _                        |
| MANDATED BENEFITS               |                          |                          |
| Social Security and Medicare    | \$213.42                 | \$213.42                 |
| Workers' Compensation           | _                        | \$245.12                 |
| Unemployment                    | _                        | \$350.00                 |
| TOTAL CONTRIBUTION              | \$10,520.75              | \$115,146.04             |