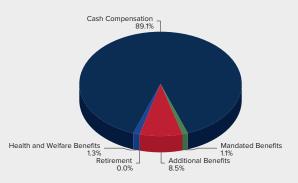

## YOUR TOTAL COMPENSATION

This chart illustrates the contributions by Brown & Brown toward your compensation and benefits in 2024.

|                              | EMPLOYEE<br>CONTRIBUTION | EMPLOYER<br>CONTRIBUTION |
|------------------------------|--------------------------|--------------------------|
| CASH COMPENSATION            | CONTRIBUTION             | 33111112311311           |
| Annual Base Pay              | _                        | \$53,961.24              |
| Corporate Bonus Target       | _                        | \$2,400.00               |
| Overtime Earnings            | _                        | \$13,180.00              |
| Commission Payments          | _                        | \$13.09                  |
| HEALTH AND WELFARE BENEFITS  |                          |                          |
| Medical                      | _                        | _                        |
| Dental                       | _                        | _                        |
| Vision                       | _                        | _                        |
| Health Savings Account       | _                        | _                        |
| Short-Term Disability        | _                        | \$237.68                 |
| Long-Term Disability         | _                        | \$241.23                 |
| Basic Life and AD&D          | _                        | \$529.60                 |
| Voluntary Life and AD&D*     | \$45.20                  | _                        |
| Accident                     | \$180.34                 | _                        |
| Critical Illness             | _                        | _                        |
| Hospital Indemnity           | \$122.52                 | _                        |
| Business Travel Accident     | _                        | _                        |
| RETIREMENT                   |                          |                          |
| 401(k)                       | _                        | _                        |
| ADDITIONAL BENEFITS          |                          |                          |
| Lifestyle Spending Account   | _                        | \$240.00                 |
| Pet Insurance                | _                        | _                        |
| Tuition Assistance           | _                        | \$6,400.00               |
| MANDATED BENEFITS            |                          |                          |
| Social Security and Medicare | \$175.43                 | \$175.43                 |
| Workers' Compensation        | _                        | \$174.68                 |
| Unemployment                 | _                        | \$494.10                 |
| TOTAL CONTRIBUTION           | \$523.49                 | \$78,047.05              |