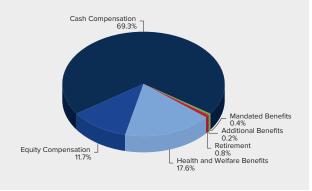

## YOUR TOTAL COMPENSATION

This chart illustrates the contributions by Brown & Brown toward your compensation and benefits in 2024.

| CASH COMPENSATION            | EMPLOYEE<br>CONTRIBUTION | EMPLOYER<br>CONTRIBUTION |
|------------------------------|--------------------------|--------------------------|
| Annual Base Pay              | _                        | \$64,357.23              |
| Overtime Earnings            | _                        | \$232.20                 |
| EQUITY COMPENSATION          |                          |                          |
| 2024 Options Granted         | _                        | \$8,327.19               |
| 2024 RSUs Granted            | _                        | \$8,327.19               |
| HEALTH AND WELFARE BENEFITS  |                          |                          |
| Medical                      | \$1,696.76               | \$5,692.44               |
| Dental                       | \$93.34                  | \$373.10                 |
| Vision                       | \$99.06                  | \$2,342.90               |
| Health Savings Account       | _                        | _                        |
| Short-Term Disability        | _                        | \$237.68                 |
| Long-Term Disability         | _                        | \$241.23                 |
| Basic Life and AD&D          | _                        | \$249.72                 |
| Voluntary Life and AD&D*     | _                        | _                        |
| Accident                     | \$97.68                  | _                        |
| Critical Illness             | \$238.22                 | _                        |
| Hospital Indemnity           | _                        | _                        |
| Business Travel Accident     | _                        | _                        |
| RETIREMENT                   |                          |                          |
| 401(k)                       | \$1,064.93               | \$639.01                 |
| ADDITIONAL BENEFITS          |                          |                          |
| Lifestyle Spending Account   | _                        | \$120.00                 |
| Pet Insurance                | \$87.50                  | _                        |
| Tuition Assistance           | _                        | \$12,000.00              |
| MANDATED BENEFITS            |                          |                          |
| Social Security and Medicare | \$350.21                 | \$350.21                 |
| Workers' Compensation        | _                        | \$202.13                 |
| Unemployment                 | _                        | \$77.70                  |
| TOTAL CONTRIBUTION           | \$3,727.70               | \$103,769.93             |