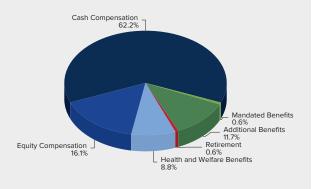

## YOUR TOTAL COMPENSATION

This chart illustrates the contributions by Brown & Brown toward your compensation and benefits in 2024.

| CASH COMPENSATION            | EMPLOYEE<br>CONTRIBUTION | EMPLOYER<br>CONTRIBUTION |
|------------------------------|--------------------------|--------------------------|
| Annual Base Pay              | _                        | \$64,357.23              |
| Overtime Earnings            | _                        | \$232.20                 |
| EQUITY COMPENSATION          |                          |                          |
| 2024 Options Granted         | _                        | \$8,327.19               |
| 2024 RSUs Granted            | _                        | \$8,327.19               |
| HEALTH AND WELFARE BENEFITS  |                          |                          |
| Medical                      | \$1,696.76               | \$5,692.44               |
| Dental                       | \$93.34                  | \$373.10                 |
| Vision                       | \$99.06                  | \$2,342.90               |
| Health Savings Account       | _                        | _                        |
| Short-Term Disability        | _                        | \$237.68                 |
| Long-Term Disability         | _                        | \$241.23                 |
| Basic Life and AD&D          | _                        | \$249.72                 |
| Voluntary Life and AD&D*     | _                        | _                        |
| Accident                     | \$97.68                  | _                        |
| Critical Illness             | \$238.22                 | _                        |
| Hospital Indemnity           | _                        | _                        |
| Business Travel Accident     | _                        | _                        |
| RETIREMENT                   |                          |                          |
| 401(k)                       | \$1,064.93               | \$639.01                 |
| ADDITIONAL BENEFITS          |                          |                          |
| Lifestyle Spending Account   | _                        | \$120.00                 |
| Pet Insurance                | \$87.50                  | _                        |
| Tuition Assistance           | _                        | \$12,000.00              |
| MANDATED BENEFITS            |                          |                          |
| Social Security and Medicare | \$350.21                 | \$350.21                 |
| Workers' Compensation        | _                        | \$202.13                 |
| Unemployment                 | _                        | \$77.70                  |
| TOTAL CONTRIBUTION           | \$3,727.70               | \$103,769.93             |