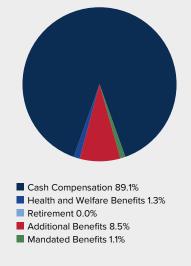

### COMPANY-PROVIDED BENEFITS

The chart below illustrates Brown & Brown's contribution toward the benefits that make up your Total Compensation.