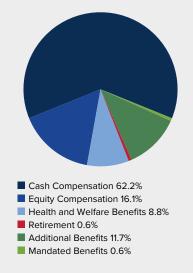

### COMPANY-PROVIDED BENEFITS

The chart below illustrates Brown & Brown's contribution toward the benefits that make up your Total Compensation.