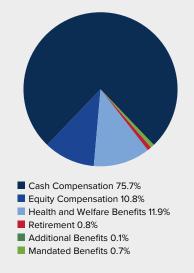

### COMPANY-PROVIDED BENEFITS

The chart below illustrates Brown & Brown's contribution toward the benefits that make up your Total Compensation.