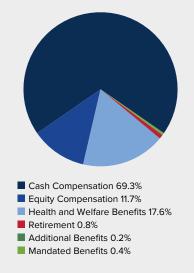

### COMPANY-PROVIDED BENEFITS

The chart below illustrates Brown & Brown's contribution toward the benefits that make up your Total Compensation.