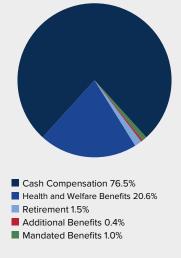

### COMPANY-PROVIDED BENEFITS

The chart below illustrates Brown & Brown's contribution toward the benefits that make up your Total Compensation.